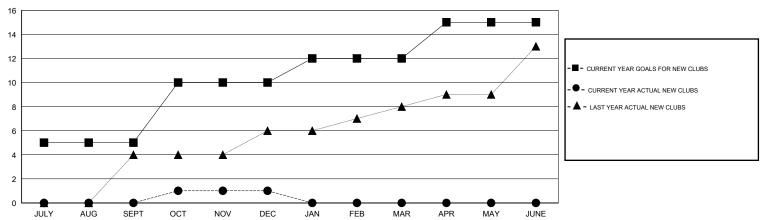

## GMT: ER GURUNATHAN LOCATION INDIA GMT CA 6

|               |                  | Clubs            |                  |                  | Members               |                    |                                     |                    |                  |  |
|---------------|------------------|------------------|------------------|------------------|-----------------------|--------------------|-------------------------------------|--------------------|------------------|--|
|               | RESUL            | TS FOR 2014-2015 |                  |                  | RESULTS FOR 2014-2015 |                    |                                     |                    |                  |  |
| QUARTER       | NEW CLUB<br>GOAL | NEW CLUBS        | DROPPED<br>CLUBS | NET<br>GAIN/LOSS | QUARTER               | NEW MEMBER<br>GOAL | CHARTER AND<br>NEW MEMBERS<br>ADDED | DROPPED<br>MEMBERS | NET<br>GAIN/LOSS |  |
| JULY/AUG/SEPT | 5                | 0                | 4                | -4               | JULY/AUG/SEPT         | 300                | 429                                 | 237                | 192              |  |
| OCT/NOV/DEC   | 5                | 1                | 12               | -11              | OCT/NOV/DEC           | 400                | 254                                 | 275                | -21              |  |
| JAN/FEB/MAR   | 2                | 0                | 0                | 0                | JAN/FEB/MAR           | 210                | 0                                   | 0                  | 0                |  |
| APR/MAY/JUNE  | 3                | 0                | 0                | 0                | APR/MAY/JUNE          | 90                 | 0                                   | 0                  | 0                |  |