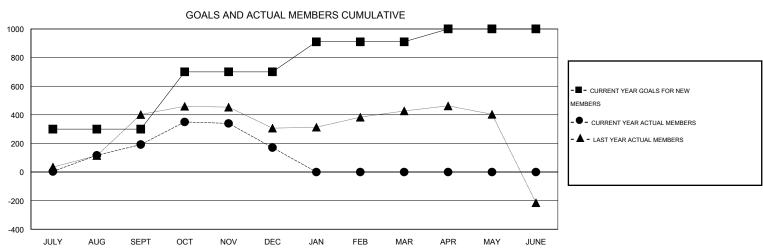

## GMT: ER GURUNATHAN LOCATION INDIA GMT CA 6

|               |                  | Clubs            |                  |                  | Members               |                    |                                     |                    |                  |  |
|---------------|------------------|------------------|------------------|------------------|-----------------------|--------------------|-------------------------------------|--------------------|------------------|--|
|               | RESUL            | TS FOR 2014-2015 |                  |                  | RESULTS FOR 2014-2015 |                    |                                     |                    |                  |  |
| QUARTER       | NEW CLUB<br>GOAL | NEW CLUBS        | DROPPED<br>CLUBS | NET<br>GAIN/LOSS | QUARTER               | NEW MEMBER<br>GOAL | CHARTER AND<br>NEW MEMBERS<br>ADDED | DROPPED<br>MEMBERS | NET<br>GAIN/LOSS |  |
| JULY/AUG/SEPT | 5                | 0                | 4                | -4               | JULY/AUG/SEPT         | 300                | 429                                 | 237                | 192              |  |
| OCT/NOV/DEC   | 5                | 1                | 12               | -11              | OCT/NOV/DEC           | 400                | 254                                 | 275                | -21              |  |
| JAN/FEB/MAR   | 2                | 0                | 0                | 0                | JAN/FEB/MAR           | 210                | 0                                   | 0                  | 0                |  |
| APR/MAY/JUNE  | 3                | 0                | 0                | 0                | APR/MAY/JUNE          | 90                 | 0                                   | 0                  | 0                |  |

## GOALS AND ACTUAL NEW CLUBS CUMULATIVE

| DROPPED CLUBS: 16  DROPPED MEMBERS  |                        | 93 CLUBS OF 155 ADDED 1 OR MORE<br>NEW MEMBERS | GENDER DISTRIBU  MALE  FEMALE                              | TION<br>3,217 (72.18%)<br>1,240 (27.82%) |                         |
|-------------------------------------|------------------------|------------------------------------------------|------------------------------------------------------------|------------------------------------------|-------------------------|
| DECEASED CLUB CANCELLED OTHER TOTAL | 5<br>295<br>212<br>512 | CLICK HERE FOR HEALTH ASSESSMENT DATA          | FAMILY UNIT MEMBERS HEAD OF HOUSEHOLD NON-HEAD OF HOUSEHOL | D                                        | 2,375<br>1,076<br>1,299 |